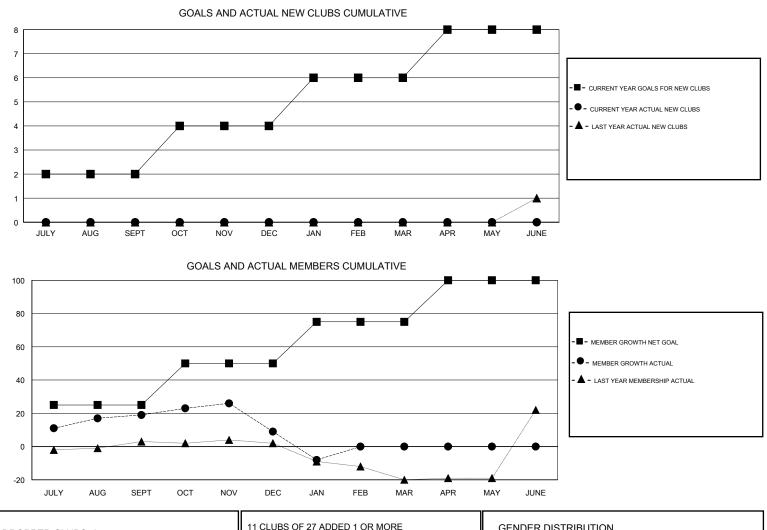

## LOCATION LOUISIANA

| Clubs                 |               |           |               | Members               |                           |                         |                                                    |  |
|-----------------------|---------------|-----------|---------------|-----------------------|---------------------------|-------------------------|----------------------------------------------------|--|
| RESULTS FOR 2018-2019 |               |           |               | RESULTS FOR 2018-2019 |                           |                         |                                                    |  |
| QUARTER               | NEW CLUB GOAL | NEW CLUBS | DROPPED CLUBS | QUARTER               | MEMBER GROWTH NET<br>GOAL | MEMBER GROWTH<br>ACTUAL | DROPPED<br>MEMBERS ACTUAL<br>(including transfers) |  |
| JULY/AUG/SEPT         | 2             | 0         | 0             | JULY/AUG/SEPT         | 25                        | 35                      | 16                                                 |  |
| OCT/NOV/DEC           | 2             | 0         | 0             | OCT/NOV/DEC           | 25                        | 13                      | 23                                                 |  |
| JAN/FEB/MAR           | 2             | 0         | 0             | JAN/FEB/MAR           | 25                        | 5                       | 22                                                 |  |
| APR/MAY/JUNE          | 2             | 0         | 0             | APR/MAY/JUNE          | 25                        | 0                       | 0                                                  |  |

| DROPPED CLUBS: 0 |     | 11 CLUBS OF 27 ADDED 1 OR MORE<br>NEW MEMBERS       |                                                                 | GENDER DISTRIBUTION<br>MALE 471 (69.67%) |    |  |
|------------------|-----|-----------------------------------------------------|-----------------------------------------------------------------|------------------------------------------|----|--|
|                  |     |                                                     | FEMALE                                                          | 205 (30.33%)                             |    |  |
| DROPPED MEMBERS  |     |                                                     | Women Percentag                                                 | ge Fiscal Year Goal: 20%                 |    |  |
| DECEASED         | 2   | CLICK HERE FOR CUMULATIVE                           | TOTAL FAMILY UNIT MEMBERS<br>FAMILY MEMBERS PAYING HALF<br>DUES |                                          | 49 |  |
| CLUB CANCELLED   | 0   | MEMBERSHIP DATA                                     |                                                                 |                                          | 25 |  |
| OTHER            | 59  |                                                     |                                                                 |                                          | 25 |  |
| TOTAL            | 61  |                                                     |                                                                 |                                          |    |  |
| MDD0404          | 0.0 | wight 0040 Liggs Olyha laterastica al. All Bights I |                                                                 | D                                        |    |  |